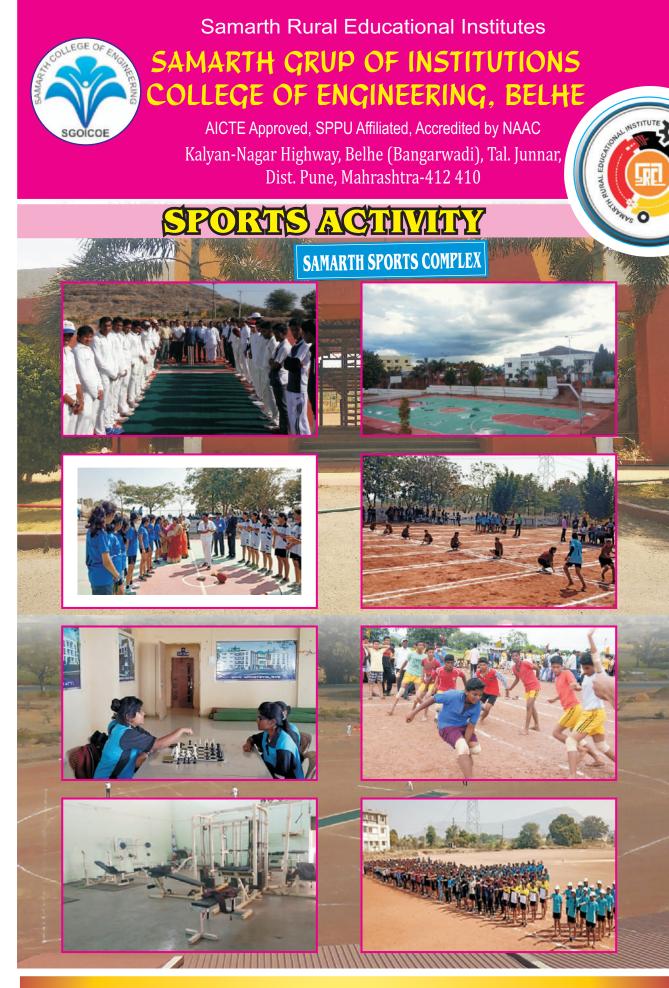

# **Various Indoor & Outdoor Games**

AICTE Approved, SPPU Affiliated, Accredited by NAAC Kalyan-Nagar Highway, Belhe (Bangarwadi), Tal. Junnar, Dist. Pune, Mahrashtra-412 410

AICTE Approved, SPPU Affiliated, Accredited by NAAC Kalyan-Nagar Highway, Belhe (Bangarwadi), Tal. Junnar, Dist. Pune, Mahrashtra-412 410