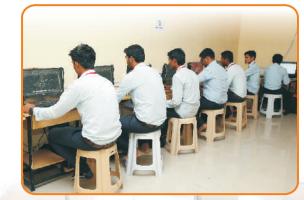

#### WELL EQUIPPED LABORATORIES

| Sr.No. | Laboratory Name        | Investment | Area      |
|--------|------------------------|------------|-----------|
| 1      | Programming lab        | 482278/-   | 60.40 sqm |
| 2      | System Programming lab | 288078/-   | 65.46 sqm |
| 3      | CN/WD Lab              | 578078/-   | 62.25 sqm |
| 4      | Object Programming Lab | 588078/-   | 63.21 sqm |
| 5      | database lab           | 388078/-   | 60.40 sqm |
| 6      | Network Lab            | 345039/-   | 62.22 sqm |
| 7      | Project lab            | 188078/-   | 61.55 sqm |
| 8      | hardware lab           | 488054/-   | 58.40 sqm |
| 9      | Center lab             | 688091/-   | 80.51 sqm |