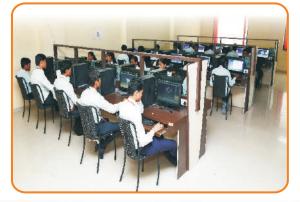

#### WELL EQUIPPED LABORATORIES

| Sr.No. | Laboratory Name        | Investment | Area      |
|--------|------------------------|------------|-----------|
| 1      | Programming lab        | 482278/-   | 60.40 sqm |
| 2      | System Programming lab | 288078/-   | 65.46 sqm |
| 3      | CN/WD Lab              | 578078/-   | 62.25 sqm |
| 4      | Object Programming Lab | 588078/-   | 63.21 sqm |
| 5      | database lab           | 388078/-   | 60.40 sqm |
| 6      | Network Lab            | 345039/-   | 62.22 sqm |
| 7      | Project lab            | 188078/-   | 61.55 sqm |
| 8      | hardware lab           | 488054/-   | 58.40 sqm |
| 9      | Center lab             | 688091/-   | 80.51 sqm |